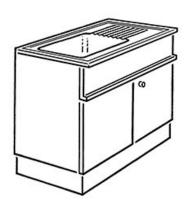

120/56(60)/91 cm Drainboard with sink of polypropylene 120/60/4 cm, basin made of polypropylene on the left or right, interior dimensions 40/40/25 cm, at the top a sink cover 20 cm high, underneath 2 revolving doors with drilled stop damping, aperture angle 270°, hinges powder coated with automatic hold-closed function, handle olive, waste collector, fitted shelf, plastic plinth panel with bottom-sided sealing lip.