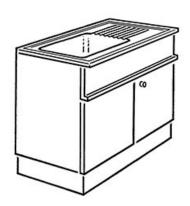

## **Product Sheet**

10.05.2024

Model seriesScienza-MasterDescriptionLaboratory sink

Model 1282 CH-S

**ID** 68585

Width/Depth/Height 120/60/90 cm

Weight 76 kg

120/56(60)/90 cm Drainboard with sink of chrome-nickel steel 120/60/3 cm, basin made of chrome-nickel steel on the left or right, interior dimensions 34/37/16 cm, at the top a sink cover 20 cm high, underneath 2 revolving doors with drilled stop damping, aperture angle 270°, hinges powder coated with automatic hold-closed function, cylinder locking device with olive handle, waste collector, fitted shelf, plastic plinth panel with bottom-sided sealing lip.