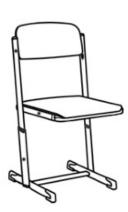

Student's chair

Model series

Description

Size 3-4-5 = seating surface height 34, 38 and 42 cm, metal skid framework, framework bottom of steel, framework top incl. sitting depth adjustment mechanism of light metal, size adjustable in 3 stages, sitting height adjustment, sitting depth adjustment, chair stackable, floor gliders with felt gliding surface as exchangeable insert, seating surface and backrest of beech plywood. Dimensions and quality features according to EN 1729, certified according to "ÖNORM" and "GS-tested safety".