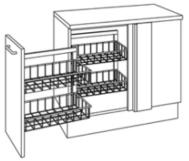

swing door with continuous front (45 cm wide), behind it a swivel pull-out element, incl. corner cover, space requirement (Base cupboard) 106/61 cm.

**wire basket trays:** 2 trays at the front, each 450/305/75 mm, load capacity of each 8 kg, 2 trays at the back, each 430/370/75 mm, load capacity of each 9,5 kg, all of them height-adjustable and silver powder coated.