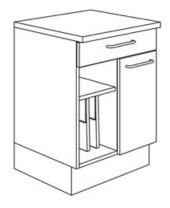

## **Product Sheet**

17.05.2024

**Description** Base cupboard

Model U 60 S

**ID** 32247

Width/Depth/Height 60/57/82 cm

Weight 42.1 kg

on top a drawer, below on the left (or right) is open, a height-adjustable shelf - underside 3 vertical arranged stainless steel partition divider, brackets mounted in a hanging position, for storing and drying the cutting and pasta boards, below on the right (or left) an upright arranged organizational pull-out with 2 height-adjustable hook-in baskets, pull-out frame with full extension (silver-coloured) and integrated soft stop, baskets each 220/470/84 mm - with wooden bottom (white), 3-sided steel wire railing (silver-colored) and side panel made of glass (satin finish) pull-out behind front panel mounted, storage shelf left (or right) below with anti-slip mat.