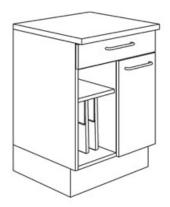

## **Product Sheet**

17.05.2024

**Description** Base cupboard

Model U 45 S

**ID** 32229

Width/Depth/Height 45/57/82 cm

Weight 40.4 kg

on top a drawer, below on the left (or right) is open, a height-adjustable shelf - underside 2 vertical arranged stainless steel partition divider, brackets mounted in a hanging position, for storing and drying the cutting and pasta boards, below on the right (or left) an upright arranged organizational pull-out with 2 height-adjustable hook-in baskets, pull-out frame with full extension (silver-coloured) and integrated soft stop, baskets each 139/470/84 mm - with wooden bottom (white), 3-sided steel wire railing (silver-colored) and side panel made of glass (satin finish) pull-out behind front panel mounted, storage shelf left (or right) below with anti-slip mat.