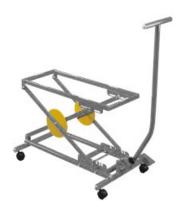

## **Product Sheet**

12.05.2024

Model series Table-Boy

**Description** Hub-transport trolley

**Model** 9340

**ID** 32149

Length/Width 110/50 cm

Weight 19.4 kg

approx. 110/50 cm, with variable lifting height, for the effortless transport of student desks. Suitable for desk sizes 2 to 6 and height-adjustable desks 2-3-4, 3-4-5, 4-5-6 and 5-6-7. Consisting of a mobile shaped tube framework with four castors, a lifting height mechanism, a support frame and a vertically movable drawbar, load capacity max. 50 kg, powder coated in RAL 7037.