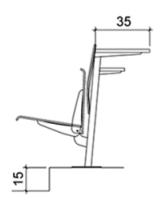

## **Product Sheet**

19.05.2024

Model series Scienza-Seating

**Description** Central desk space unit

Model MTF 2

**ID** 31864

Length/Width/Height 60/35/76 cm

Weight 13.4 kg

for auditorium chair (on the stage), 60/35/77 cm (dimensions without folding seat and without backrest), desktop 2.4 cm thick, below pigeon-hole, metal framework, single-column construction with bottom panel, floor fixture, folding seat- turn fitting, folding seat and backrest of ergonomically shaped beech plywood, natural varnished, mounted on the framework base.