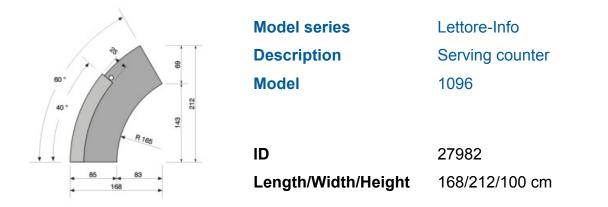

## Product Sheet

09.05.2024

round with console attachment, worktop in the form of a 60° circle-ring-section, inner radius 165 cm, panel depth 80 cm, arc length outside 257 cm, panel thickness 2.4 cm, fine chipboard on both sides covered with 1 mm thick laminate plate, rounded edges of 2 mm thick solid plastic, desk height 76 or 100 cm (with console attachment), 1 plastic cable jack with cover Ø 8 cm - installed into the worktop, below the worktop a cable tray of coated 19 mm thick fine chipboard, rounded edges of 2 mm thick solid plastic, side wall framework consisting of 3 studs, each 25 mm thick, of fine chipboard - on both sides melamine resin coated, rounded edges of 2 mm thick solid plastic, 1 framing with Ø 8 cm bores in the area of the cable tray, front panel extends from the plinth to the worktop, chipboard made of fine chipboard, on both sides covered with 1 mm thick laminate plate, panel thickness 21 mm, front panel is adjusted to the radius of the worktop, inner radius 240 cm, plinth height 15 cm, plinth made of fine chipboard on both sides covered with 1 mm thick laminate plate, panel thickness 21 mm, surface outside in stainless steel, on the worktop left side mounted a console attachment suited to the serving counter, storage shelf in the form of a 40°-circular ring section, height 24 cm, outer radius 250 cm, panel depth 25 cm, panel thickness 25 mm, fine chipboard on both sides covered with laminate plate, storage shelf fixed on the worktop by means of 3 sides of console attachment - each 25 mm thick and coated, below the storage shelf a front panel of stainless sheet steel, the front panel in worktop, storage shelf and the frames of console attachment grooved.