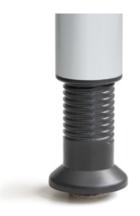

equipping the desk leg with a height-adjustable plastic insert for a infinitely height adjustment of the desk. Height adjustment is done by turning the insert inner element (5 mm per  $360^{\circ}$ -rotation). Adjustment range  $\pm$  6 cm (according to the basic height of the desk), adjustment track 12 cm. Inner element equipped with felt floor gliders. Plastic insert pressed in the round tube leg element (Ø 50 mm) of the desk leg.