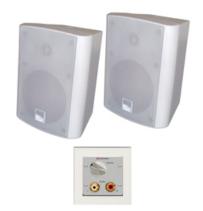

## **Product Sheet**

16.05.2024

Model series Media-Interactive

**Description** Audio-set 1 for interactive boardsystem

Model 1034

**ID** 48645

Width/Depth/Height 18/17/24 cm

Weight 6.5 kg

consisting of 2 HiFi-loudspeaker, installation or surface-mounted connector panel and cable-set (15 m), mounted ready for operation.

**HiFi-loudspeaker:** 18/17/24 cm, power 2 x 20 watt, tone control, power cable (10 m) with plug, wall bracket.