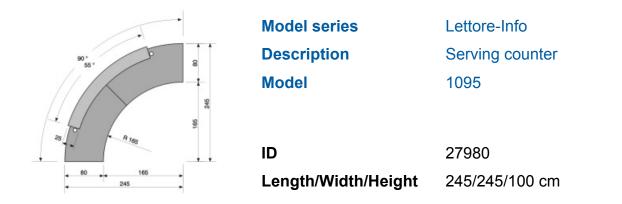

## Product Sheet

09.05.2024

round with console attachment, worktop in the form of a 90° circle-ring-section, inner radius 165 cm, panel depth 80 cm, arc length outside 385 cm, panel thickness 2.4 cm, desk height 76 or 100 cm (with console attachment), 2 plastic cable jacks with cover Ø 8 cm - built into the worktop, under the worktop a cable tray, side wall framework consisting of 4 studs, each 25 mm thick, 2 frames with Ø 8 cm bores in the area of the cable tray, front panel extends from the plinth to the worktop, panel thickness 21 mm, front panel is adjusted to the radius of the worktop, inner radius 240 cm, plinth height 15 cm, plinth made of fine chipboard, panel thickness 21 mm, surface outside in stainless steel, in the middle of the worktop is a console attachment mounted, suited to the serving counter, storage shelf in the form of a 55° -circular ring section, height 24 cm, outer radius 250 cm, panel depth 25 cm, panel thickness 25 mm, storage shelf by means of 4 sides of console attachment - each 25 mm thick - fixed on the worktop, below the storage shelf a front panel of stainless sheet steel, the front panel in worktop, storage shelf and the frames of console attachment grooved.