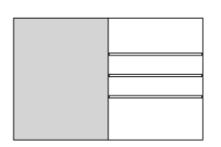

## **Product Sheet**

19.05.2024

| Model series       | Media-Office          |
|--------------------|-----------------------|
| Description        | Pegboard with shelves |
| Model              | 1060 K                |
|                    |                       |
|                    |                       |
| ID                 | 55126                 |
| Width/Depth/Height | 200/24/129 cm         |

46.1 kg

**consisting of:** 1 cork pegboard 100/129 cm, mating surface of cork linoleum - minimum 6 mm thick, without visible screwing mounted on the wall. 1 wall panel 100/129 cm, without visible screwing mounted on the wall. 3 shelves, each 98/22 cm, through shelf console (without visible screwing) on the wall panel mounted.