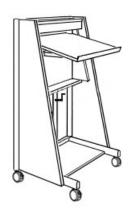

## **Product Sheet**

20.05.2024

Model series Media-Add

**Description** Lectern

Model 9334

**ID** 30924

Width/Depth/Height 65/56/114 cm

Weight 72 kg

mobile, frame of powder coated oval steel tube, on 4 synthetic double swivel castors Ø 75 mm - 2 of them lockable, 2 frame columns are frontal, concept-supporting surface tiltable and height-adjustable with catch bar equipped, between the frame columns a front panel, side panels bevelled, pigeon-hole in the bottom area.

Electrical equipment - incl. wiring: lighting with switch and 1 schuko socket.

Changes and errors reserved. Illustrations similar.