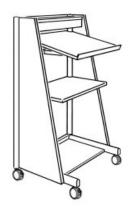

## **Product Sheet**

21.05.2024

**Model series** Media-Add

**Description** Lectern

Model 9333

**ID** 30923

Width/Depth/Height 65/60/114 cm

Weight 52 kg

mobile, frame of powder coated oval steel tube, on 4 synthetic double swivel castors Ø 75 mm - 2 of them lockable, 2 frame columns are frontal, concept-supporting surface tiltable and equipped with catch bar, below a pigeon-hole, between the frame columns a front panel, side panels bevelled, pigeon-hole in the bottom area.

Electrical equipment - incl. wiring: lighting with switch and 1 schuko socket.

Changes and errors reserved. Illustrations similar.