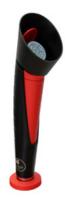

## **Product Sheet**

14.05.2024

Model seriesScienza-AddDescriptionEye showerModel9315

ID 30910Weight 1.2 kg

for desk mounting, version according to EN 15154 part 2, handle with integrated and stopping trigger button, valve does not close automatically, integrated backflow preventer, wide angle shower head (45°) with dust lid, integrated quantity limiter 7 1/min, hose 1.5 m long, sheathed with stainless steel, connection G1/2", weight for supported return of the hose and pull-out stop, signal colours red/black, incl. safety marking self-adhesive 100/100 mm, eye shower built into experiment table.