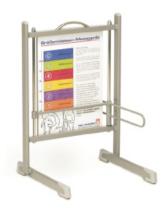

## **Product Sheet**

18.05.2024

**Description** Surveying instrument

Model 9300

**ID** 30905

Length/Width/Height 42/41/62 cm

Weight 7.7 kg

for assessing an ergonomically right seating height for students with regard to the respective attribution of ergonomic school furniture. The device consists of a metal skid framework, a vertically mounted synthetic plate including a measuring scale designed in six colours according to ÖNORM A 1650, as well as micrometers with display rod and chromed guide rods. All other metal parts powder coated in RAL 7037.