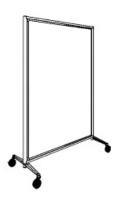

## **Product Sheet**

20.04.2024

Model series Move-Board

**Description** Mobile partition wall enamel/fabric

(base element 163)

Model 9106

**ID** 30836

Width/Depth/Height 108/54/163 cm

Weight 21.9 kg

Steel frame of round tube Ø 38 mm and U-profile, powder coated in RAL 9006 white aluminum, on both sides with frame skid, 4 double castors Ø 75 mm, 2 lockable castors, pen tray, board size 100/145 cm (W/H), one site with enamelled board surface, coloured (gray, green, blue, black - for chalk) or white (for board markers), magnetic, other one site as a pegboard with textile covering, Profile frame with rounded corners, coupled with mobile partition wall (linking element).