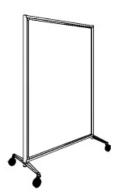

## **Product Sheet**

26.04.2024

Model series Move-Board

**Description** Mobile partition wall enamel (base

element 163)

Model 9104

**ID** 30834

Width/Depth/Height 108/54/163 cm

Weight 25.7 kg

Steel frame of round tube Ø 38 mm and U-profile, powder coated in RAL 9006 white aluminum, on both sides with frame skid, 4 double castors Ø 75 mm, 2 lockable castors, pen tray, board size 100/145 cm (W/H), double-sided enamelled board surface, coloured (gray, green, blue, black - for chalk) or white (for board markers), magnetic, Profile frame with rounded corners, coupled with mobile partition wall (linking element).