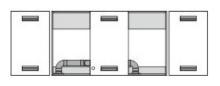

3 revolving doors with ventilation grilles and drilled stop damping, aperture angle 270°, hinges powder coated with automatic hold-closed function, cylinder locking device with olive handle, including pipwork for extraction of three chemical cupboards.