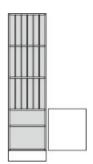

## **Product Sheet**

17.05.2024

Model seriesArmadio-OfficeDescriptionClass bookcase

**Model** 85400-S

**ID** 61523

Width/Depth/Height 60/45/205 cm

Weight 77 kg

open at the top, with 21 vertical compartments for class books, at the bottom 1 revolving door with drilled stop damping, aperture angle 270°, hinges with automatic hold-closed function, cylinder locking device with olive handle.

**Equipment:** fixed intermediate shelf, 1 height-adjustable shelf with drilled shelf assurance, plastic plinth panel with bottom-sided sealing lip.

Changes and errors reserved. Illustrations similar.