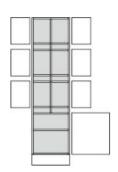

## **Product Sheet**

27.04.2024

Model series Armadio-Office

**Description** Teachers compartment cupboard

**Model** 84380-S

**ID** 61514

Width/Depth/Height 52.5/45/205 cm

Weight 75 kg

for 6 teachers, with open shelves for post and lockable cupboard compartments.

**Per cupboard compartment (at the top):** 1 revolving door with drilled stop damping, aperture angle 270°, hinges with automatic hold-closed function, cylinder locking device with olive handle, different lockable.

**Cupboard compartment (at the bottom):** 1 revolving door with drilled stop damping, aperture angle 270°, hinges with automatic hold-closed function, cylinder locking device with olive handle, 1 height-adjustable shelf with drilled shelf assurance, plastic plinth panel with bottom-sided sealing lip.