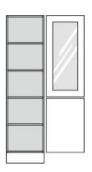

at the bottom 1 revolving door, at the top 1 frame glass revolving door with safety glass (ESG), aperture angle 270°, hinges with automatic hold-closed function, 2 cylinder locking devices with olive handles, all revolving doors with drilled stop damping.

**Equipment:** fixed intermediate shelf, 3 height-adjustable shelves with drilled shelf assurance, plastic plinth panel with bottom-sided sealing lip.

Changes and errors reserved. Illustrations similar.