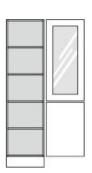

62 kg

at the bottom 1 revolving door, at the top 1 frame glass revolving door with safety glass (ESG), aperture angle 270°, hinges with automatic hold-closed function, 2 handle olives, all revolving doors with drilled stop damping.

Weight

**Equipment:** fixed intermediate shelf, 3 height-adjustable shelves with drilled shelf assurance, plastic plinth panel with bottom-sided sealing lip.

Changes and errors reserved. Illustrations similar.