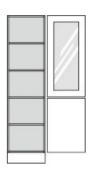

at the bottom 1 revolving door, at the top 1 frame glass revolving door with safety glass (ESG), aperture angle 270°, hinges with automatic hold-closed function, 2 handle olives, all revolving doors with drilled stop damping.

**Equipment:** fixed intermediate shelf, 3 height-adjustable shelves with drilled shelf assurance, plastic plinth panel with bottom-sided sealing lip.

Changes and errors reserved. Illustrations similar.