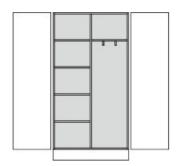

2 revolving doors with drilled stop damping, aperture angle 270°, hinges with automatic hold-closed function, cylinder locking device with olive handle.

**Equipment:** center partition, on the left 4 height-adjustable shelves with drilled shelf assurance, on the right 1 height-adjustable shelf with two vertical dividers as ironing board holder, plastic plinth panel with bottom-sided sealing lip.