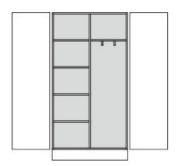

## **Product Sheet**

30.04.2024

Model series Armadio-Craft

**Description** Equipment cupboard

**Model** 82698

**ID** 57522

Width/Depth/Height 120/56/205 cm

Weight 123 kg

2 revolving doors with drilled stop damping, aperture angle 270°, hinges with automatic hold-closed function, handle olive.

**Equipment:** center partition, on the left 4 height-adjustable shelves with drilled shelf assurance, on the right 1 height-adjustable shelf with two vertical dividers as ironing board holder, plastic plinth panel with bottom-sided sealing lip.