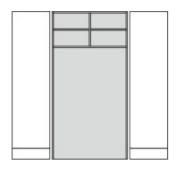

2 revolving doors with drilled stop damping and plinth formation, aperture angle 270°, hinges with automatic hold-closed function, cylinder locking device with olive handle.

**Equipment:** upper part with fixed intermediate shelf, center partition and 2 height-adjustablen shelves with drilled shelf assurance. Internal height below the intermediate shelf 155 cm.