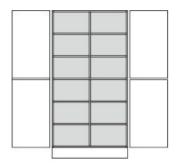

## **Product Sheet**

18.05.2024

Model series Armadio-Base

**Description** Compartment cupboard

**Model** 82651-S

**ID** 61266

Width/Depth/Height 120/45/205 cm

Weight 125 kg

4 revolving doors with drilled stop damping, aperture angle 270°, hinges with automatic hold-closed function, 4 cylinder locking devices with olive handles, different lockable.

**Equipment:** fixed intermediate shelf, at the bottom and at the top center partition, in 4 equal sizes cupboard compartments divided, 8 height-adjustable shelves with drilled shelf assurance, plastic plinth panel with bottom-sided sealing lip.