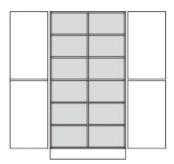

## **Product Sheet**

18.05.2024

Model series Armadio-Base

**Description** Compartment cupboard

**Model** 82651

**ID** 57470

Width/Depth/Height 120/45/205 cm

Weight 123 kg

4 revolving doors with drilled stop damping, aperture angle 270°, hinges with automatic hold-closed function, 4 handle olives.

**Equipment:** fixed intermediate shelf, at the bottom and at the top center partition, in 4 equal sizes cupboard compartments divided, 8 height-adjustable shelves with drilled shelf assurance, plastic plinth panel with bottom-sided sealing lip.