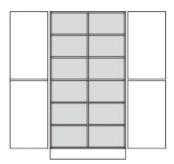

## **Product Sheet**

18.05.2024

Model series Armadio-Base

**Description** Compartment cupboard

**Model** 82641

**ID** 57460

Width/Depth/Height 120/56/205 cm

Weight 142 kg

4 revolving doors with drilled stop damping, aperture angle 270°, hinges with automatic hold-closed function, 4 handle olives.

**Equipment:** fixed intermediate shelf, at the bottom and at the top center partition, in 4 equal sizes cupboard compartments divided, 8 height-adjustable shelves with drilled shelf assurance, plastic plinth panel with bottom-sided sealing lip.