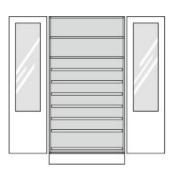

196 kg

2 frame glass revolving doors with safety glass (ESG) and drilled stop damping, aperture angle 270°, hinges powder coated with automatic hold-closed function, cylinder locking device with olive handle.

. .

Weight

**Equipment:** 1 height-adjustable shelf with drilled shelf assurance, below fixed intermediate shelf and 7 pull-out racks with plastic catch bars and handle strips, partial extensions with self-closing and stop damping, plastic plinth panel with bottom-sided sealing lip.