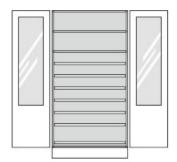

2 frame glass revolving doors with safety glass (ESG) and drilled stop damping, aperture angle 270°, hinges powder coated with automatic hold-closed function, handle olive.

**Equipment:** 1 height-adjustable shelf with drilled shelf assurance, below fixed intermediate shelf and 7 pull-out racks with plastic catch bars and handle strips, partial extensions with self-closing and stop damping, plastic plinth panel with bottom-sided sealing lip.