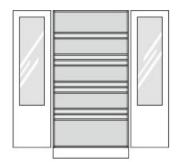

2 frame glass revolving doors with safety glass (ESG) and drilled stop damping, aperture angle 270°, hinges powder coated with automatic hold-closed function, cylinder locking device with olive handle.

**Equipment:** 1 single and 3 double level inserts on height-adjustable shelves, step height approx. 7.5 cm, all shelves with drilled shelf assurance, plastic plinth panel with bottom-sided sealing lip.