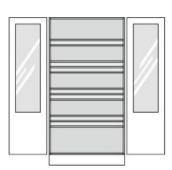

## Product Sheet

28.04.2024

| Model series       | Armadio-Science     |
|--------------------|---------------------|
| Description        | Collection cupboard |
| Model              | 82635               |
|                    |                     |
|                    |                     |
| ID                 | 64646               |
| Width/Depth/Height | 120/56/205 cm       |
|                    |                     |

154 kg

2 frame glass revolving doors with safety glass (ESG) and drilled stop damping, aperture angle 270°, hinges powder coated with automatic hold-closed function, handle olive.

Weight

**Equipment:** 1 single and 3 double level inserts on height-adjustable shelves, step height approx. 7.5 cm, all shelves with drilled shelf assurance, plastic plinth panel with bottom-sided sealing lip.