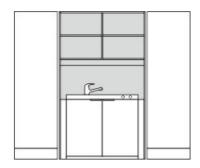

## **Product Sheet**

19.05.2024

**Model series** Armadio-Base

**Description** Kitchenette

**Model** 82609-S

**ID** 57420

Width/Depth/Height 120/70/205 cm

Weight 168 kg

two-door high cupboard, built-in kitchen unit with Nirosta cover, 1 hob, 1 Nirosta built-in sink, a sheet steel substructure including refrigerator with \*\* - freezer compartment, the work niche with fixed intermediate shelf and glare shield, upper cupboard area with center partition, 2 height-adjustable shelves, both revolving doors with plinth formation and drilled stop damping, aperture angle 270°, cylinder locking device with olive handle, 4 connection panels, 6 schuko sockets including wiring.