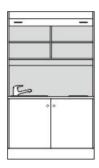

at the top with roller shutter, shutter slide with 2 metal bow handles, at the bottom with revolving door with drilled stop damping and furniture front with handle olive for fridge.

**Interior equipment:** worktop with stainless steel sink 45.5/43.5 cm, ceramic glass hob, bore for fitting in the sink, above the work niche with fixed intermediate shelf, glare shield and double schuko sockets, at the top with center partition and 2 height-adjustable shelves with drilled shelf assurance, under the worktop sink cupboard, on the right undercounter-cooling device with freezer compartment, 3 schuko sockets including wiring, plastic plinth panel with bottom-sided sealing lip.