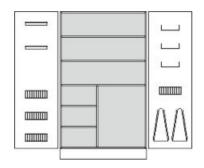

## **Product Sheet**

28.04.2024

Model seriesArmadio-MediaDescriptionMusic cupboardModel82600-S

**ID** 61501

Width/Depth/Height 120/56/205 cm

Weight 123 kg

2 revolving doors with drilled stop damping, aperture angle 270°, hinges with automatic hold-closed function, cylinder locking device with olive handle.

**Equipment:** fixed intermediate shelf, above 2 height-adjustable reinforced shelves 2.5 cm thick, below removable divider wall and 2 height-adjustable shelves, holders on the inside of the doors for musical instruments and music accessories. All shelves with drilled shelf assurance, plastic plinth panel with bottom-sided sealing lip.