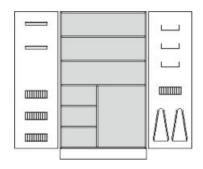

## **Product Sheet**

06.05.2024

Model seriesArmadio-MediaDescriptionMusic cupboardModel82600

**ID** 57404

Width/Depth/Height 120/56/205 cm

Weight 123 kg

2 revolving doors with drilled stop damping, aperture angle 270°, hinges with automatic hold-closed function, olive handle.

**Equipment:** fixed intermediate shelf, above 2 height-adjustable reinforced shelves 2.5 cm thick, below removable divider wall and 2 height-adjustable shelves, holders on the inside of the doors for musical instruments and music accessories. All shelves with drilled shelf assurance, plastic plinth panel with bottom-sided sealing lip.