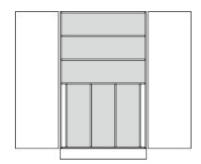

2 revolving doors with drilled stop damping, aperture angle 270°, hinges with automatic hold-closed function, cylinder locking device with olive handle, for installing of guide rails for storage boxes BOX1F and BOX2F prepared.

**Equipment:** 1 fixed intermediate shelf, above 2 height-adjustable shelves with drilled shelf assurance, below 2 center partitions, left and right with connection panel, plastic plinth panel with bottom-sided sealing lip.