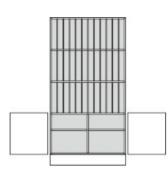

open at the top, with 42 vertical compartments for class books, at the bottom 2 revolving doors with drilled stop damping, aperture angle 270°, hinges with automatic hold-closed function, cylinder locking device with olive handle.

**Equipment:** fixed intermediate shelf, at the bottom center partition, 2 height-adjustable shelves with drilled shelf assurance, plastic plinth panel with bottom-sided sealing lip.

Changes and errors reserved. Illustrations similar.