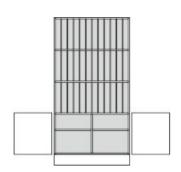

## **Product Sheet**

17.05.2024

Model seriesArmadio-OfficeDescriptionClass bookcase

**Model** 82400

**ID** 57361

Width/Depth/Height 120/45/205 cm

Weight 139 kg

open at the top, with 42 vertical compartments for class books, at the bottom 2 revolving doors with drilled stop damping, aperture angle 270°, hinges with automatic hold-closed function, handle olive.

**Equipment:** fixed intermediate shelf, at the bottom center partition, 2 height-adjustable shelves with drilled shelf assurance, plastic plinth panel with bottom-sided sealing lip.

Changes and errors reserved. Illustrations similar.