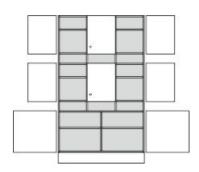

for 6 teachers, with open shelves for post and lockable cupboard compartments.

**Per cupboard compartment (at the top):** 1 revolving door with drilled stop damping, aperture angle 270°, hinges with automatic hold-closed function, cylinder locking device with olive handle, different lockable, 1 height-adjustable shelf with drilled shelf assurance.

**Cupboard compartment (at the bottom):** 2 revolving doors with drilled stop damping, aperture angle 270°, hinges with automatic hold-closed function, cylinder locking device with olive handle, center partition, 2 height-adjustable shelves with drilled shelf assurance, plastic plinth panel with bottom-sided sealing lip.