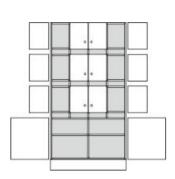

151 kg

for 12 teachers, with open shelves for post and lockable cupboard compartments.

Weight

**Per cupboard compartment (at the top):** 1 revolving door with drilled stop damping, aperture angle 270°, hinges with automatic hold-closed function, cylinder locking device with olive handle, different lockable.

**Cupboard compartment (at the bottom):** 2 revolving doors with drilled stop damping, aperture angle 270°, hinges with automatic hold-closed function, cylinder locking device with olive handle, center partition, 2 height-adjustable shelves with drilled shelf assurance, plastic plinth panel with bottom-sided sealing lip.