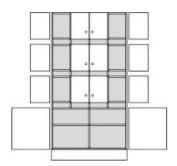

## **Product Sheet**

06.05.2024

Model series Armadio-Office

**Description** Teachers compartment cupboard

**Model** 82380

**ID** 57352

Width/Depth/Height 120/45/205 cm

Weight 151 kg

for 12 teachers, with open shelves for post and lockable cupboard compartments.

**Per cupboard compartment (at the top):** 1 revolving door with drilled stop damping, aperture angle 270°, hinges with automatic hold-closed function, cylinder locking device with olive handle, different lockable.

**Cupboard compartment (at the bottom):** 2 revolving doors with drilled stop damping, aperture angle 270°, hinges with automatic hold-closed function, handle olive, center partition, 2 height-adjustable shelves with drilled shelf assurance, plastic plinth panel with bottom-sided sealing lip.