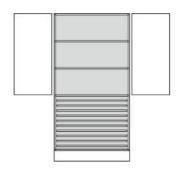

open at the bottom, at the top 2 revolving doors with drilled stop damping, aperture angle 270°, hinges with automatic hold-closed function, handle olive.

**Equipment:** fixed intermediate shelf, below 10 extendable and removable shelves, above 2 height-adjustable shelves with drilled shelf assurance, plastic plinth panel with bottom-sided sealing lip.