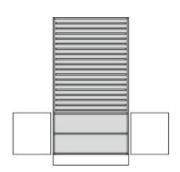

## **Product Sheet**

08.05.2024

Model series Armadio-Craft

**Description** Drying shelf cupboard

**Model** 82350-S

**ID** 61493

Width/Depth/Height 120/56/205 cm

Weight 224 kg

open at the top, at the bottom 2 revolving doors with drilled stop damping, aperture angle 270°, hinges with automatic hold-closed function, cylinder locking device with olive handle.

**Equipment:** fixed intermediate shelf, above 18 extendable and removable shelves, below 1 height-adjustable shelf with drilled shelf assurance, plastic plinth panel with bottom-sided sealing lip.