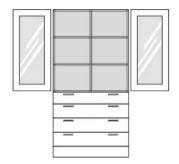

at the bottom 4 metal apron drawers, apron height of top drawer 6.8 cm, lower 3 drawers 8.3 cm with railing, full extension with self-closing and drawer damping, each with 2 metal bow handles, pull-out stop, central lock with flush-mounted cylinder, at the top 2 frame glass revolving doors with safety glass (ESG), aperture angle 270°, hinges with automatic hold-closed function, cylinder locking device with olive handle, drawer panels and revolving doors with drilled stop damping.

Equipment: fixed intermediate shelf, center partition, 4 height-adjustable shelves with drilled shelf assurance, plastic plinth panel with bottom-sided sealing lip.

Changes and errors reserved. Illustrations similar.