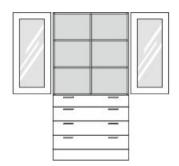

## **Product Sheet**

06.05.2024

Model series Armadio-Base

**Description** Multipurpose cupboard

**Model** 82066

**ID** 57303

Width/Depth/Height 120/56/205 cm

Weight 164 kg

at the bottom 4 metal apron drawers, apron height 8.3 cm, lower 3 drawers with railing, full extension with self-closing and drawer damping, each with 2 metal bow handles, at the top 2 frame glass revolving doors with safety glass (ESG), aperture angle 270°, hinges with automatic hold-closed function, handle olive, drawer panels and revolving doors with drilled stop damping. **Equipment:** fixed intermediate shelf, center partition, 4 height-adjustable shelves with drilled shelf assurance, plastic plinth panel with bottom-sided sealing lip.