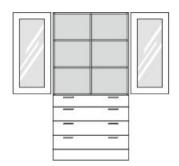

at the bottom 4 metal apron drawers, apron height of top drawer 6.8 cm, lower 3 drawers 8.3 cm with railing, full extension with self-closing and drawer damping, each with 2 metal bow handles, pull-out stop, central lock with flush-mounted cylinder, at the top 2 frame glass revolving doors with safety glass (ESG), aperture angle 270°, hinges with automatic hold-closed function, cylinder locking device with olive handle, drawer panels and revolving doors with drilled stop damping.

Equipment: fixed intermediate shelf, center partition, 4 height-adjustable shelves with drilled shelf assurance, plastic plinth panel with bottom-sided sealing lip.

Changes and errors reserved. Illustrations similar.